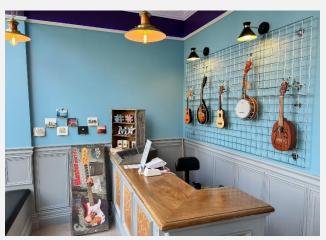

# Description

A unique opportunity to purchase a tenanted traditional ground floor unit.

The ground floor unit is tenanted on a 5 year lease to a music business and is achieving £5,860 per annum. The unit comprises of a ground floor and lower ground floor providing 586 sq ft of accommodation. It benefits from a kitchen, WC facilities and large bay windows with seating areas.